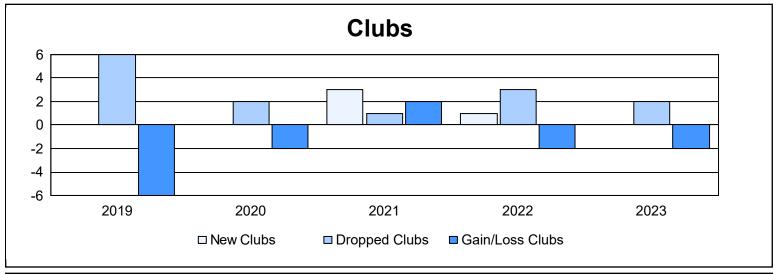

District F 4 As of June 2023 Cumulative

| Year      | New<br>Clubs | Dropped<br>Clubs | Gain/<br>Loss<br>Clubs | New<br>Members | Charter<br>Members | Reinstate<br>Members | Transfer<br>Members | Total<br>Member<br>Added | Total<br>Members<br>Dropped | Gain/<br>Loss<br>Members |
|-----------|--------------|------------------|------------------------|----------------|--------------------|----------------------|---------------------|--------------------------|-----------------------------|--------------------------|
| 2018-2019 | 0            | 6                | -6                     | 55             | 0                  | 18                   | 3                   | 76                       | 321                         | -245                     |
| 2019-2020 | 0            | 2                | -2                     | 37             | 3                  | 6                    | 5                   | 51                       | 175                         | -124                     |
| 2020-2021 | 3            | 1                | 2                      | 100            | 73                 | 19                   | 1                   | 193                      | 163                         | 30                       |
| 2021-2022 | 1            | 3                | -2                     | 175            | 24                 | 9                    | 3                   | 211                      | 149                         | 62                       |
| 2022-2023 | 0            | 2                | -2                     | 110            | 2                  | 5                    | 1                   | 118                      | 193                         | -75                      |
| Average   | 1            | 3                | -2                     | 95             | 20                 | 11                   | 3                   | 130                      | 200                         | -70                      |